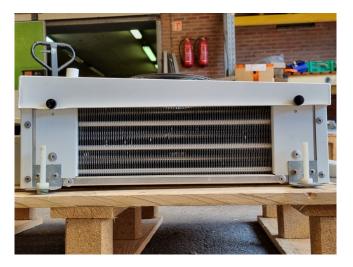

### **Specifications**

| Brand            | Delta                            |
|------------------|----------------------------------|
| Туре             | LMM 3                            |
| kW               | 1,1                              |
| Refrigerant      | Freon                            |
| Number of Fans   | 1                                |
| Fin Space in mm  | 3                                |
| Defrosting       | None                             |
| Double Discharge | 1                                |
| m³/h             | 520                              |
| Sizes            | 850x600x250 mm                   |
|                  | (LxWxH)                          |
| Remarks          | Surface area: 5,6 m <sup>2</sup> |
| Stock            | 1                                |
|                  |                                  |

#### **Used Delta LMM 3**

Used Delta LMM 3 double discharge evaporator on Freon. Complete with 1 Elco 18-30 fans - 50/60 Hz - 18/73 W -1300/1550 RPM - 0,52 A - diameter 230 mm.

\*All components of this used evaporator will be tested on good working, leak free condition (electro engines), coils, bearings) Choosing HOSBV means buying with warranty. We perform a industrial cleaning and rust spots will be covered. Also, we can arrange your shipment.