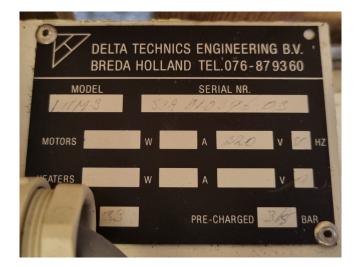

### **Specifications**

| Brand            | Delta                            |
|------------------|----------------------------------|
| Туре             | LMM 3                            |
| kW               | 1,1                              |
| Refrigerant      | Freon                            |
| Number of Fans   | 1                                |
| Fin Space in mm  | 3                                |
| Defrosting       | None                             |
| Double Discharge | 1                                |
| m³/h             | 520                              |
| Sizes            | 850x600x250 mm                   |
|                  | (LxWxH)                          |
| Remarks          | Surface area: 5,6 m <sup>2</sup> |
| Stock            | 1                                |
|                  |                                  |

#### **Used Delta LMM 3**

Used Delta LMM 3 double discharge evaporator on Freon. Complete with 1 Elco 18-30 fans - 50/60 Hz - 18/73 W -1300/1550 RPM - 0,52 A - diameter 230 mm.

\*All components of this used evaporator will be tested on good working, leak free condition (electro engines), coils, bearings) Choosing HOSBV means buying with warranty. We perform a industrial cleaning and rust spots will be covered. Also, we can arrange your shipment.