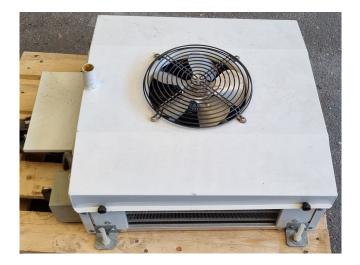

### **Specifications**

| Brand            | Delta                            |
|------------------|----------------------------------|
| Туре             | LMM 3                            |
| kW               | 1,1                              |
| Refrigerant      | Freon                            |
| Number of Fans   | 1                                |
| Fin Space in mm  | 3                                |
| Defrosting       | None                             |
| Double Discharge | 1                                |
| m³/h             | 520                              |
| Sizes            | 850x600x250 mm                   |
|                  | (LxWxH)                          |
| Remarks          | Surface area: 5,6 m <sup>2</sup> |
| Stock            | 1                                |
|                  |                                  |

#### **Used Delta LMM 3**

Used Delta LMM 3 double discharge evaporator on Freon. Complete with 1 Elco 18-30 fans - 50/60 Hz - 18/73 W -1300/1550 RPM - 0,52 A - diameter 230 mm.

\*All components of this used evaporator will be tested on good working, leak free condition (electro engines), coils, bearings) Choosing HOSBV means buying with warranty. We perform a industrial cleaning and rust spots will be covered. Also, we can arrange your shipment.