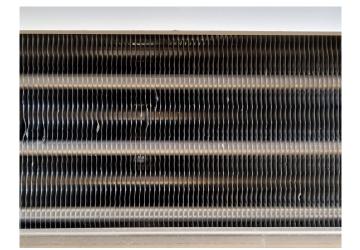

### **Specifications**

| Brand            | Delta                            |
|------------------|----------------------------------|
| Туре             | LMM 3                            |
| kW               | 1,1                              |
| Refrigerant      | Freon                            |
| Number of Fans   | 1                                |
| Fin Space in mm  | 3                                |
| Defrosting       | None                             |
| Double Discharge | 1                                |
| m³/h             | 520                              |
| Sizes            | 850x600x250 mm                   |
|                  | (LxWxH)                          |
| Remarks          | Surface area: 5,6 m <sup>2</sup> |
| Stock            | 1                                |
|                  |                                  |

#### **Used Delta LMM 3**

Used Delta LMM 3 double discharge evaporator on Freon. Complete with 1 Elco 18-30 fans - 50/60 Hz - 18/73 W -1300/1550 RPM - 0,52 A - diameter 230 mm.

\*All components of this used evaporator will be tested on good working, leak free condition (electro engines), coils, bearings) Choosing HOSBV means buying with warranty. We perform a industrial cleaning and rust spots will be covered. Also, we can arrange your shipment.