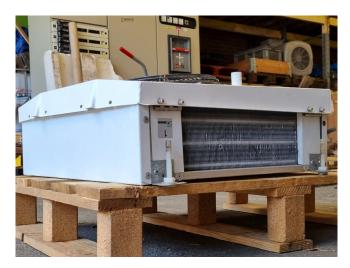

### **Specifications**

| Brand            | Delta                            |
|------------------|----------------------------------|
| Туре             | LMM 3                            |
| kW               | 1,1                              |
| Refrigerant      | Freon                            |
| Number of Fans   | 1                                |
| Fin Space in mm  | 3                                |
| Defrosting       | None                             |
| Double Discharge | 1                                |
| m³/h             | 520                              |
| Sizes            | 850x600x250 mm                   |
|                  | (LxWxH)                          |
| Remarks          | Surface area: 5,6 m <sup>2</sup> |
| Stock            | 1                                |
|                  |                                  |

#### **Used Delta LMM 3**

Used Delta LMM 3 double discharge evaporator on Freon. Complete with 1 Elco 18-30 fans - 50/60 Hz - 18/73 W -1300/1550 RPM - 0,52 A - diameter 230 mm.

\*All components of this used evaporator will be tested on good working, leak free condition (electro engines), coils, bearings) Choosing HOSBV means buying with warranty. We perform a industrial cleaning and rust spots will be covered. Also, we can arrange your shipment.