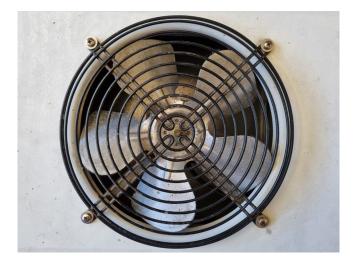

#### **Used Delta LMM 3**

Used Delta LMM 3 double discharge evaporator on Freon. Complete with 1 Elco 18-30 fans - 50/60 Hz - 18/73 W -1300/1550 RPM - 0,52 A - diameter 230 mm.

\*All components of this used evaporator will be tested on good working, leak free condition (electro engines), coils, bearings) Choosing HOSBV means buying with warranty. We perform a industrial cleaning and rust spots will be covered. Also, we can arrange your shipment.