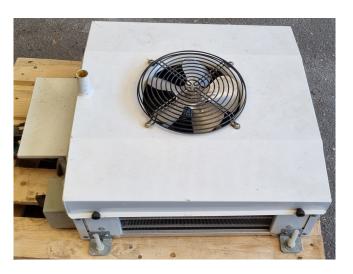

### **Specifications**

| Brand            | Delta                            |
|------------------|----------------------------------|
| Туре             | LMM 3                            |
| kW               | 1,1                              |
| Refrigerant      | Freon                            |
| Number of Fans   | 1                                |
| Fin Space in mm  | 3                                |
| Defrosting       | None                             |
| Double Discharge | 1                                |
| m³/h             | 520                              |
| Sizes            | 850x600x250 mm                   |
|                  | (LxWxH)                          |
| Remarks          | Surface area: 5,6 m <sup>2</sup> |
| Stock            | 1                                |
|                  |                                  |

#### **Used Delta LMM 3**

Used Delta LMM 3 double discharge evaporator on Freon. Complete with 1 Elco 18-30 fans - 50/60 Hz - 18/73 W -1300/1550 RPM - 0,52 A - diameter 230 mm.

\*All components of this used evaporator will be tested on good working, leak free condition (electro engines), coils, bearings) Choosing HOSBV means buying with warranty. We perform a industrial cleaning and rust spots will be covered. Also, we can arrange your shipment.