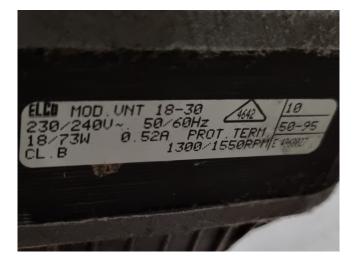

#### **Used Delta LMM 3**

Used Delta LMM 3 double discharge evaporator on Freon. Complete with 1 Elco 18-30 fans - 50/60 Hz - 18/73 W -1300/1550 RPM - 0,52 A - diameter 230 mm.

\*All components of this used evaporator will be tested on good working, leak free condition (electro engines), coils, bearings) Choosing HOSBV means buying with warranty. We perform a industrial cleaning and rust spots will be covered. Also, we can arrange your shipment.